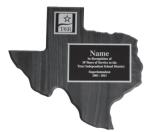

#### Texas Laser Engraved

8" x 10" Laser Etched

### Description

| -                                | - •      |       |
|----------------------------------|----------|-------|
| 1. 7" x 9" Laser Engraved        |          | \$100 |
| 2. 8" x 10" Laser Etched         |          | \$120 |
| 3. 8" x 10" Laser Engraved       |          | \$125 |
| 4. 8" x 10" Black Marble Acrylic |          | \$105 |
| 5. Texas Laser Engraved          |          | \$175 |
| 6. Beveled Glass Block           |          | \$95  |
|                                  | Subtotal |       |
|                                  | Shipping |       |
|                                  | Total    |       |
|                                  |          |       |