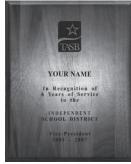

### Description

| -                                | - •      |       |
|----------------------------------|----------|-------|
| 1. 7" x 9" Laser Engraved        |          | \$100 |
| 2. 8" x 10" Laser Etched         |          | \$120 |
| 3. 8" x 10" Laser Engraved       |          | \$125 |
| 4. 8" x 10" Black Marble Acrylic |          | \$105 |
| 5. Texas Laser Engraved          |          | \$175 |
| 6. Beveled Glass Block           |          | \$95  |
|                                  | Subtotal |       |
|                                  | Shipping |       |
|                                  | Total    |       |
|                                  |          |       |